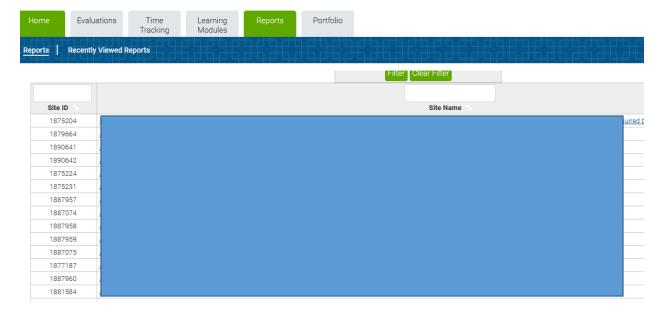

Step Two: However, do not use the filter and leave the filter items as is (don't add anything)
and Click Next.

The Site Listing Report displays agencies in alpha order. To go back, Click the Blue Arrow.

Click on a site to find out more information about the agency. To toggle back and forth, scroll to the top of the page and Click the blue arrow.

The filter/s generate agencies based on your selection.