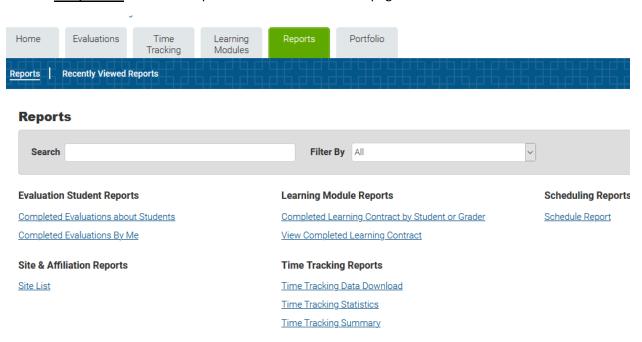

# **How to Locate Practicum Sites?**

Navigation: Reports > Site & Affiliation Reports > Click Site List

• Step One: Click on "Reports" tab on E-Value home page

The Site List filter appears.

Department of Social Work 1 University Parkway University Park, IL 60484 708.235.3997 Fax: 708.235.2196

Step Two: However, do not use the filter and leave the filter items as is (don't add anything)
and Click Next.

The Site Listing Report displays agencies in alpha order. To go back, Click the Blue Arrow.