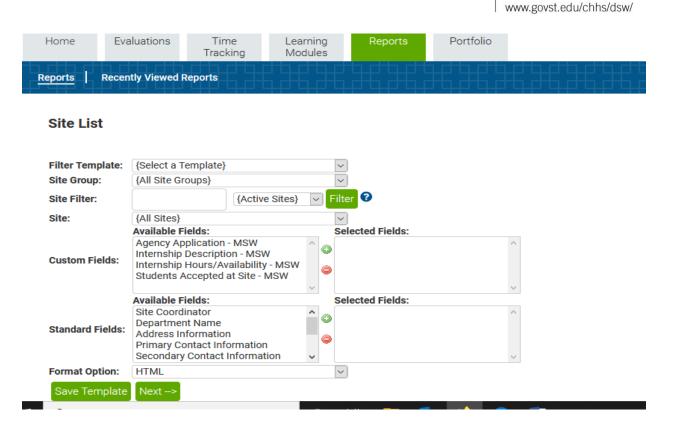

#### How to Locate Sites Using the Custom and Standard Fields Feature?

For specific areas of interest, adjust the filters for the Custom and Standard Fields. For example, to view if the site accepts MSW students, in the Custom Fields filter select Students Accepted at Site, then Click the Green Add Button.

Note, Students Accepted at Site is now in the Selected Fields column. Now Click Next.

The output is a Site Listing Report customized to a list of **Students Accepted at Site – MSW**.

Department of Social Work 1 University Parkway University Park, IL 60484 708.235.3997 Fax: 708.235.2196 www.govst.edu/chhs/dsw/