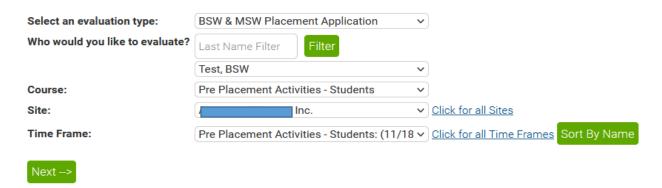

#### **Initiate Ad hoc Evaluations**

Output of the desired Placement Application. Please note, example uses BSW & MSW Placement Application, Test BSW Student and Test Time Period.

Department of Social Work 1 University Parkway University Park, IL 60484 708.235.3997

Fax: 708.235.2196 www.govst.edu/chhs/dsw/

• <u>Step Three</u>: Scroll down to view the entire Placement Application. Complete, Sign and Select "Save Signature"

• <u>Step Four</u>: Upon completion, Click "Submit" or "Save for Later" if you need to add more data at a later time.