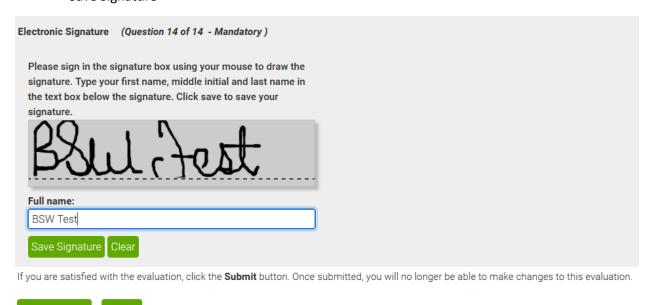

Fax: 708.235.2196 www.govst.edu/chhs/dsw/

• <u>Step Three</u>: Scroll down to view the entire Placement Application. Complete, Sign and Select "Save Signature"

• <u>Step Four</u>: Upon completion, Click "Submit" or "Save for Later" if you need to add more data at a later time.