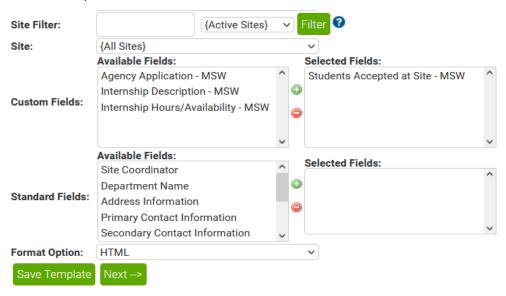

# **How to Locate Practicum Sites?**

Navigation: Reports > Site & Affiliation Reports > Click Site List

• Step One: Click on "Reports" tab on E-Value home page

The Site List filter appears.

Department of Social Work 1 University Parkway University Park, IL 60484 708.235.3997 Fax: 708.235.2196

#### How to Locate Sites Using the Custom and Standard Fields Feature?

For specific areas of interest, adjust the filters for the Custom and Standard Fields. For example, to view if the site accepts MSW students, in the Custom Fields filter select Students Accepted at Site, then Click the Green Add Button.

Note, Students Accepted at Site is now in the Selected Fields column. Now Click Next.

The output is a Site Listing Report customized to a list of **Students Accepted at Site – MSW**.

Department of Social Work 1 University Parkway University Park, IL 60484 708.235.3997 Fax: 708.235.2196 www.govst.edu/chhs/dsw/