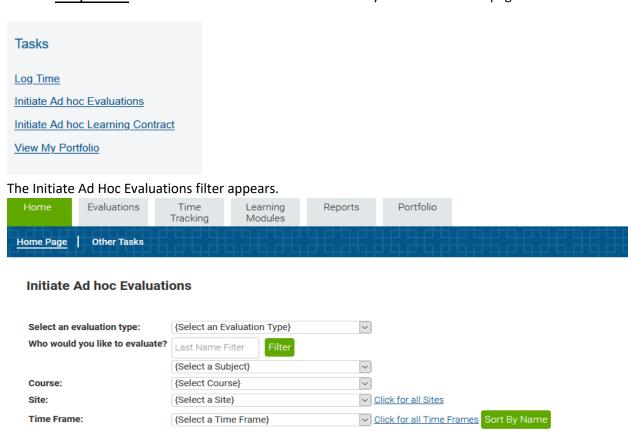

## **How to Initiate a Field Placement Application?**

Navigation: Home > Tasks > Initiate Ad hoc Evaluations

• Step One: Click on "Initiate ad hoc evaluations" on your E-Value home page

- Step Two: Select the following....
  - Evaluation Type: Click BSW & MSW Placement Application (for BSW and MSW Foundation level students) or Advanced Placement Application (for Advanced Standing students)
  - Course: Select Pre-Placement Activities Students
  - Site: Leave at default, Social Work Site
  - Time Frame: Select Pre-Placement Activities 2023/2024 Student
  - Click "Next"