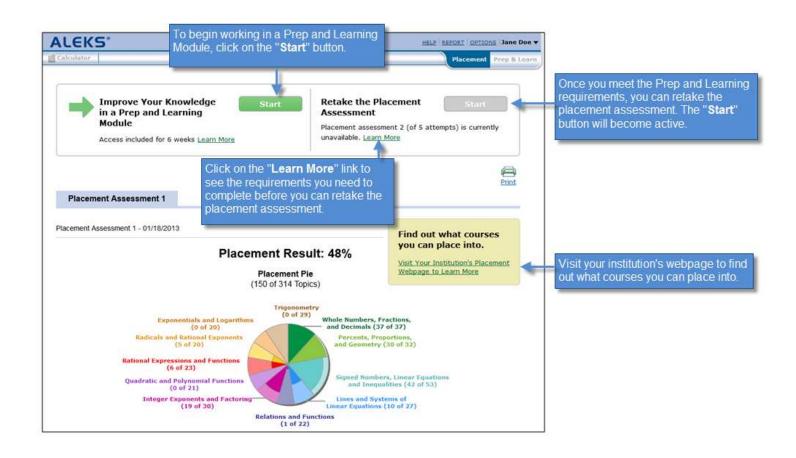

## Viewing and Interpreting Your Placement Results: The Placement Tab

After completing the placement assessment, you will arrive on the Placement tab which displays your placement result. The Placement Pie and its slices represent core topic areas that you need to know for success in your courses. The dark part of each pie slice shows what you know; the topics you know make up your placement result. The light part of each pie slice shows what you don't know.

From the Placement tab, you can take several actions: