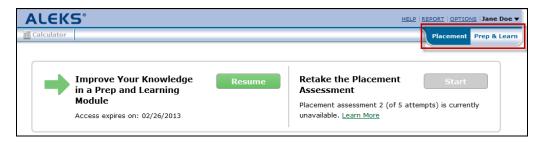

## Improving Your Skills and Placement: The Prep & Learn Tab

After you start working in a Prep and Learning Module, you can then navigate between the Placement tab and the Prep & Learn tab.

The Prep & Learn tab displays your Prep and Learning Pie, which is *different* from your Placement Pie. You have 6 weeks of access to the Prep and Learning Module, and can use it to practice and improve your skills before retaking the placement assessment. This will help you to increase your chances of placing into a higher level math course.

NOTE: You will be given periodic progress assessments within your Prep and Learning Module to ensure that you're retaining the new material.

You can take several actions while in the Prep and Learning Module: