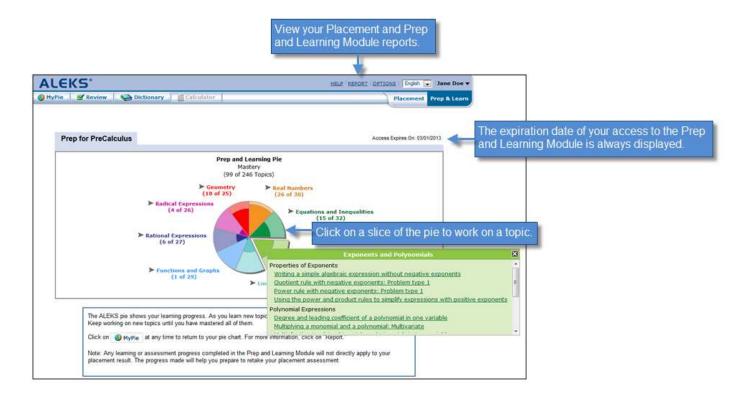

## Improving Your Skills and Placement: The Prep & Learn Tab

After you start working in a Prep and Learning Module, you can then navigate between the Placement tab and the Prep & Learn tab.

The Prep & Learn tab displays your Prep and Learning Pie, which is *different* from your Placement Pie. You have 6 weeks of access to the Prep and Learning Module, and can use it to practice and improve your skills before retaking the placement assessment. This will help you to increase your chances of placing into a higher level math course.

NOTE: You will be given periodic progress assessments within your Prep and Learning Module to ensure that you're retaining the new material.

You can take several actions while in the Prep and Learning Module: