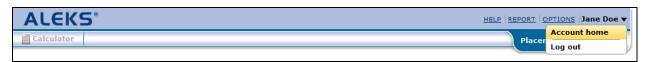

## **Student Account Home**

Your Account Home lists your latest placement assessment and your progress in the Prep and Learning Module. To return to your Account Home at any time, click on your name in the top, right corner and select Account home from the menu.