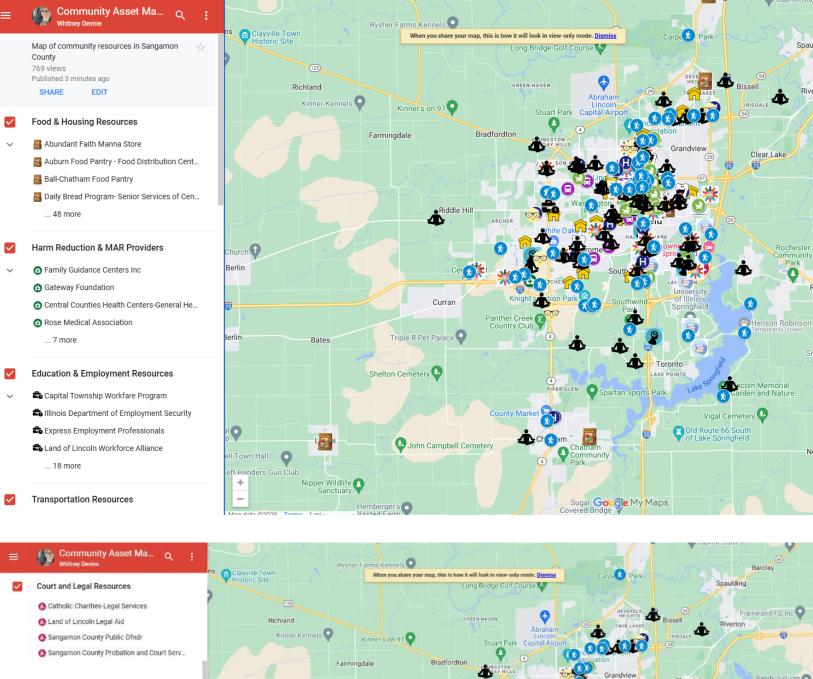

| RESOURCE       | ORGANIZATION                        | ADDRESS & PHONE                                                                                                | HOURS OF OPERATION                             | WEBSITE                                       | DESCRIPTION OF RESOURCES OFFERED                                                        |
|----------------|-------------------------------------|----------------------------------------------------------------------------------------------------------------|------------------------------------------------|-----------------------------------------------|-----------------------------------------------------------------------------------------|
| FOOD           | Abundant Faith Manna Store          | 301 W Reynolds Springfield, IL 62703 [P: (217) 585-4000]                                                       | Tuesday 4:30-6:30 PM                           | www.abundantfaith.org/manna-storehouse/       | Food Pantry for Community Members                                                       |
|                | Auburn, IL Food Pantry              | 165 E Washington St. Auburn, IL 62615 [P: (217) 971-7557]                                                      | Monday 12:30-2:30 PM                           | N/A                                           | Food Pantry for Community Members                                                       |
|                | Ball Chatham Food Pantry            | 1835 E Walnut St. Chatham, IL 62629 [P: (217) 697-4663]                                                        | By Appointment Only                            | www.chathampresbyterian.com/food-pantry       | Food Pantry for pre-approved community members; Phone intake required beforehand        |
|                | Daily Bread Program for Seniors     |                                                                                                                | M-F 8:00 AM-5:00 PM                            | www.centralilseniors.org/nutrition.htm        | Home-delivered meals for individuals 60+years who are homebound & on a general diet     |
|                | Divernon UMC Food Pantry            | 503 S 2nd St. Divernon, IL 62530 [P: (217) 628-3530]                                                           | M 5-7:00 PM (Winter 5-6:30 PM)                 | www.divernonunitedmethodistchurch.com         | Food Pantry for Community Members                                                       |
|                | Fifth Street Renaissance            | 1315 N 5th St Springfield, IL 62702 [P: (217) 544-5040]                                                        | M-Thurs 9:00 AM-4:00 PM                        | www.fsr-sara.org                              | Micro Pantry for community. & Additional Pantry assisting needs of clients who are HIV+ |
|                | Freedom in Holiness Mission         | 1430 S Loveland Ave. Springfield, IL 62703 [P: (217) 522-2527]                                                 | 3rd Wed 10-11:30 AM/2nd & 4th Wed 2:30-3:30 PM | N/A                                           | Food Pantry for Community Members                                                       |
|                | Good Shepherd Lutheran              | 500 S Sherman Blvd. Sherman, IL 62684 [P: (217) 496-3149]                                                      | By Appointment Only                            | https://www.gsslcms.org/                      | Food Pantry for Community Members                                                       |
|                | Grace Lutheran                      | 714 East Capitol Ave. Springfield, IL 62701 [P: (217) 522-3965]                                                | Mon, Tue, Thurs 11:00 AM-1:00 PM               | www.gracelutheran-springfield.org/food-pantry | Food Pantry for Community Members                                                       |
|                | Holy Family Food Pantry             | 120 S 11th St. Springfield, IL 62703 [P: (217) 523-4551]                                                       | M,W,F 9-11:30 AM & 3rd Wed 2:30-5:00 PM        | www.cc.dio.org/locations/springfield          | Food Pantry for community members (located at Catholic Charities)                       |
|                | Illinois Hunger Coalition           | [P: (800) 359-2163] Hotline                                                                                    | M-F 9:00 AM-5:00 PM                            | www.ilhunger.org                              | Assistance applying for SNAP, ALL KIDS, MEDICAID, MEDICARE, TANF                        |
|                | Kumler Outreach Ministries          | 303 N Grand Ave East, Springfield, IL [P: (217) 523-2269]                                                      | M-F 9:00 AM-12:00 PM                           | www.kumlerministries.net/?page%20id=9         | Food Pantry- Prior referral required from another social service agency                 |
|                | Loami Area Pantry                   | 106 S Main St. Loami, IL 62661 [P: (217) 624-9900]                                                             | Wednesdays 5:00-7:00 PM                        | N/A                                           | Food Pantry for Community Members                                                       |
|                | Meals on Wheels-Senior Services     | 701 W Mason Springfield, IL 62702 [P: (217) 528-4035 ext. 124]                                                 | M-F 11:15 AM-1:00 PM                           | www.centralilseniors.org/nutrition.htm        | Home-delivered meals focused on physician prescribed, specialty dietary needs           |
|                |                                     | 1011 N 7th St, Springfield, IL 62702 [P: (217) 525-6800]                                                       |                                                |                                               |                                                                                         |
|                | Mini O'Beirne-Basic Needs Pantry    | (Access to pantry at Nursery side door)                                                                        | Daily; 8:00 AM-'Dark'                          | www.miniobeirne.org/services-4                | Helps families with diapers, wipes, formula and other children's items                  |
|                |                                     | 1600 E Clear Lake Ave. Springfield, IL 62703 [P: (217) 525-2196]                                               |                                                | www.centralusa.salvationarmy.                 |                                                                                         |
|                | The Salvation Army                  |                                                                                                                | M, W, F 9:00 AM-3:00 PM                        | org/springfield/cure-hunger/                  | Food Pantry for Community Members                                                       |
|                | Springfield Township                | 3298 Terminal Avenue, Springfield, IL [P: (217) 525-1464]                                                      | Monday-Thursday 8:00 AM-5:00 PM                | www.springfield-township.com                  | Food Referral letters; referrals to other Social Service Agencies                       |
|                |                                     |                                                                                                                | M-F 8-9 AM; 10:30 AM-1:30 PM                   |                                               |                                                                                         |
|                | St John's Breadline                 | 430 N 5th St. Springfield, IL 62702 [P: (217) 528-6098]                                                        | Sat-Sun & Holidays 10:30 AM-1:30 PM            | www.cc.dio.org/programs/st-johns-breadline    | Serves daily free, hot, and nutritious meals                                            |
|                | St Martin De Porres                 | 1725 S Grand Ave E Springfield, IL [P: (217) 299-7921]                                                         | W, Thur, Sat. 9:00 AM-11:00 AM                 | www.stmartindeporres217.org                   | Provides free food to Community Members in Need                                         |
|                | WIC Office                          | 2833 S Grand Ave E, Springfield, IL 62703 [P: (217) 535-3100]                                                  | Mon-Fri 8:00 AM-11:00 AM; 1:00-3:00 PM         | www.dhs.state.il.us/page.aspx?item=30513%20   | food assistance for Women, Infants, children, pregnant women and new mothers            |
| <b>HOUSING</b> | Abundant Faith Supportive Services  | 2641 E Cook St, Springfield, IL 62703 [P: (217) 527-1006]                                                      | Mon-Fri 9:00 AM-5:00 PM                        | www.abundantfaith.org/supportive-services/    | Offering outreach, case management, and supportive housing units                        |
|                | Heartland Housed Helpline           | 217-803-5235; or call 211                                                                                      | Mon-Fri 9:00-4:30 PM                           | https://www.heartlandhoused.org/resources/    | Assistance with navigating housing resources; and accessing Coordinated Entry programs  |
|                | Beerlahai Roi Women's Ministries    | 3128 Superior Dr. Springfield, IL 62707 [P: (217) 698-4194]                                                    | By Appointment Only                            | www.beerlahairoi.com                          | Supportive housing for pregnant women 18 YO and older                                   |
|                |                                     |                                                                                                                | Office:Mon-Thurs 9:00 AM-1:00 PM Shelte        |                                               |                                                                                         |
|                | Contact Ministries                  | 1100 E Adams St. Springfield, IL 62703 [P: (217) 753-3939]                                                     | 5PM-8AM                                        | www.contactministries.com                     | Emergency (crisis) shelter for women and women w/children of all ages (up to age 17)    |
|                | Fifth Street Renaissance            | 1315 N 5th St Springfield, IL 62702 [P: (217) 544-5040]                                                        | Mon-Fri 9:00 AM-4:00 PM                        | www.fsr-sara.org/adults                       | Housing Advocacy, Case Management, Transitional, and Permanent Housing Programs         |
|                | Halfway Home                        | 930 S 11th Street Springfield, IL 62703 [P: (773) 354-5094]                                                    | By Appointment Only                            | N/A                                           | Transitional Housing                                                                    |
|                | Helping Hands of Springfield        | 2200 Shale St, Springfield, IL 62703 [P: (217) 522-0048]                                                       | Mon-Fri 8:30 AM-5:00 PM                        | www.helpinghandsofspringfield.org             | Housing Focused emergency shelter, Case management, rapid rehousing, payee program      |
|                | Inner City Mission                  | 714 N 7th St, Springfield, IL 62702 [P: (217) 525-3940]                                                        | 24/7                                           | www.innercitymission.net                      | Shelter for Families, Single women, Women with children, Single Men with children.      |
|                | Kalimba Houses-Aramis               | 829 South 4th St. Springfield, IL [P: Kenny (217) 441-5551]                                                    | N/A                                            | www.kalimbahousecorp.com                      | Sober Living House for Males                                                            |
|                | Kalimba Houses- Ash                 | 1210 E. Ash St. Springfield, IL [P: Kenny (217) 441-5551]                                                      | N/A                                            | www.kalimbahousecorp.com                      | Sober Living House for Males                                                            |
|                | Pax- Kalimba                        | 1936 S 5th St Springfield, IL [P: Charles (217) 679-5940]                                                      | N/A                                            | www.kalimbahousecorp.com                      | Sober Living House for Males                                                            |
|                | Kalimba Houses- Renae               | 702 S English Springfield, IL [P: Taylor (217) 303-0598]                                                       | N/A                                            | www.kalimbahousecorp.com                      | Sober Living House for Women                                                            |
|                | Kalimba Houses-Delphinia            | 1703 S 7th St Springfield, IL [P: Taylor (217) 303-0598]                                                       | N/A                                            | www.kalimbahousecorp.com                      | Sober Living House for Women                                                            |
|                | Kalimba Houses-Azera                | 441 W Canedy St Springfield, IL [P: Taylor (217) 303-0598]                                                     | N/A                                            | www.kalimbahousecorp.com                      | Sober Living House for Women                                                            |
|                | Satya- Oxford House INC             | 143 Exmore Dr Springfield, IL [P: (217) 371-7205]                                                              | N/A                                            | www.oxfordvacancies.com                       | Sober Living House for Women                                                            |
|                | Accord- Oxford House INC            | 2428 Cahokia Dr. Springfield, IL [P: Tehya (217) 685-6769]                                                     | N/A                                            | www.oxfordvacancies.com                       | Sober Living House for Men                                                              |
|                | Apollo 2- Oxford House INC          | 550 S State St. Springfield, IL [P: James (217) 303-1331]                                                      | N/A                                            | www.oxfordvacancies.com                       | Sober Living House for Men                                                              |
|                |                                     | 1770 Chatham Rd, Springfield, IL 62704 [P:                                                                     |                                                |                                               |                                                                                         |
|                | Assiduum- Oxford House INC          | Shane (217) 352-3838]                                                                                          | N/A                                            | www.oxfordvacancies.com                       | Sober Living House for Men                                                              |
|                | Brookhills- Oxford House INC        | 3609 W Iles Ave [P: Taylor (217) 370-8465]                                                                     | N/A                                            | www.oxfordvacancies.com                       | Sober Living House for Women and Children                                               |
|                | Enos- Oxford House INC              | 1058 N 6th St Springfield, IL [P: Travis (217) 622-1701]                                                       | N/A                                            | www.oxfordvacancies.com                       | Sober Living House for Males                                                            |
|                | Nobleman- Oxford House INC          | 1809 Noble Ave Springfield, IL 62704 [P: Jeremy (217) 772-3126]                                                | N/A                                            | www.oxfordvacancies.com                       | Sober Living House for Males                                                            |
|                | Panther Creek- Oxford House INC     | 3300 Ellendale Dr Springfield, IL [P: Tay (217) 991-2743]                                                      | N/A                                            | www.oxfordvacancies.com                       | Sober Living House for Males                                                            |
|                | Southern View-Oxford House INC      | 3325 S 1st St Springfield, IL [P: Freddy (217) 741-0391]                                                       | N/A                                            | www.oxfordvacancies.com                       | Sober Living House for Males                                                            |
|                |                                     |                                                                                                                |                                                |                                               | Housing for unhoused, or at-risk women with children, over the age of eighteen with one |
|                | M.E.R.C.Y Communities, INC          | 1344 N 5th St, Springfield, IL 62702 [P: (217) 753-1358]                                                       | Mon-Fri 8:30 AM-4:00 PM                        | www.mercycommunities.org                      | or more children.                                                                       |
|                |                                     | [P: Charles; (217) 622-4437 (Men's House)]                                                                     |                                                |                                               |                                                                                         |
|                | North End Clean Transitional Living | [P: Sally; (217) 622-3712 (Women's house)]                                                                     | N/A                                            | N/A                                           | Sober Living Houses for Male and Females (Separate Houses)                              |
|                |                                     |                                                                                                                | Mon-Fri 8:30 AM-4:30 PM Housin                 |                                               |                                                                                         |
|                | The Phoenix Center                  | 109 E Lawrence Ave, Springfield, IL 62704 [P: (217) 528-5253]                                                  | intake by appointment only                     | transitional-housing/                         | Housing for unhoused individuals who are HIV+ & Housing for LGBTQ individuals           |
|                | Sojourn Shelter & Services INC.     | 1800 Westchester Blvd, Springfield, IL [P: (217) 726-5100]                                                     | 24/7                                           | N/A                                           | Housing for Domestic Violence Survivors, Emergency Shelter, other Social Services       |
|                |                                     | 1115 N. 5th St. Springfield, IL & 1210 N. 6th St. Springfield, IL [P: Mike (217) 816-4601 (Men's Houses)] 1712 |                                                |                                               |                                                                                         |
|                |                                     | S Whittier Springfield, IL [P: Christine (217) 717-5638] (Women's                                              |                                                |                                               |                                                                                         |
|                | Titus 212 Sober Living              | House)]                                                                                                        | N/A                                            | www.titus212soberliving.com                   | Sober Living Houses for Male and Females (Separate Houses)                              |