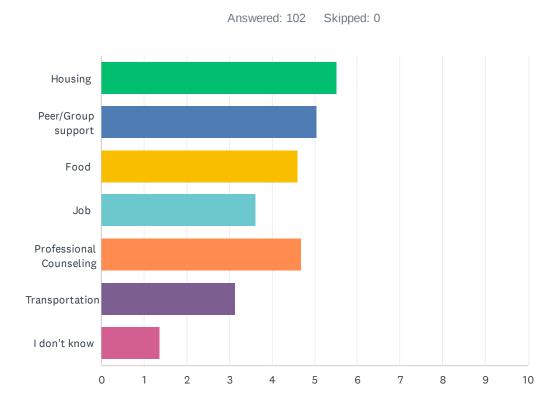

# Q16 What do you think is most important support for someone who is new to recovery? Rank from 1 - 6 with 1 being most important.

|                         | 1            | 2            | 3            | 4            | 5            | 6            | 7            | TOTAL | SCORE |
|-------------------------|--------------|--------------|--------------|--------------|--------------|--------------|--------------|-------|-------|
| Housing                 | 32.35%<br>33 | 23.53%<br>24 | 18.63%<br>19 | 18.63%<br>19 | 3.92%<br>4   | 2.94%<br>3   | 0.00%<br>0   | 102   | 5.53  |
| Peer/Group support      | 23.53%<br>24 | 29.41%<br>30 | 10.78%<br>11 | 11.76%<br>12 | 15.69%<br>16 | 7.84%<br>8   | 0.98%<br>1   | 102   | 5.06  |
| Food                    | 5.88%<br>6   | 22.55%<br>23 | 27.45%<br>28 | 21.57%<br>22 | 14.71%<br>15 | 7.84%<br>8   | 0.00%<br>0   | 102   | 4.60  |
| Job                     | 5.88%<br>6   | 1.96%<br>2   | 18.63%<br>19 | 22.55%<br>23 | 25.49%<br>26 | 24.51%<br>25 | 0.98%<br>1   | 102   | 3.63  |
| Professional Counseling | 26.47%<br>27 | 17.65%<br>18 | 7.84%<br>8   | 11.76%<br>12 | 20.59%<br>21 | 13.73%<br>14 | 1.96%<br>2   | 102   | 4.69  |
| Transportation          | 0.98%<br>1   | 4.90%<br>5   | 16.67%<br>17 | 13.73%<br>14 | 18.63%<br>19 | 38.24%<br>39 | 6.86%<br>7   | 102   | 3.14  |
| I don't know            | 4.90%<br>5   | 0.00%<br>0   | 0.00%<br>0   | 0.00%<br>0   | 0.98%<br>1   | 4.90%<br>5   | 89.22%<br>91 | 102   | 1.36  |