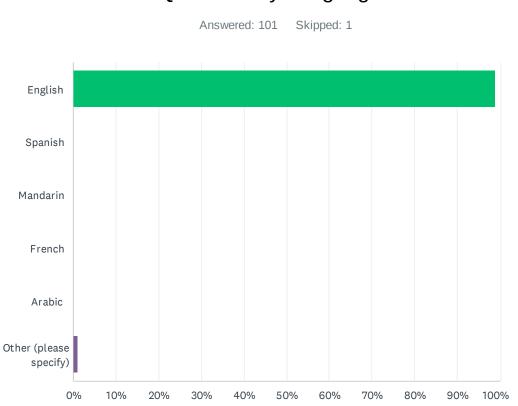

| ANSWER CHOICES         |                        | RESPONSES |                    |
|------------------------|------------------------|-----------|--------------------|
| English                |                        | 99.01%    | 100                |
| Spanish                |                        | 0.00%     | 0                  |
| Mandarin               |                        | 0.00%     | 0                  |
| French                 |                        | 0.00%     | 0                  |
| Arabic                 |                        | 0.00%     | 0                  |
| Other (please specify) |                        | 0.99%     | 1                  |
| TOTAL                  |                        |           | 101                |
|                        |                        |           |                    |
| #                      | OTHER (PLEASE SPECIFY) |           | DATE               |
| 1                      | German                 |           | 1/19/2025 12:37 PM |

#### Q25 Primary Language