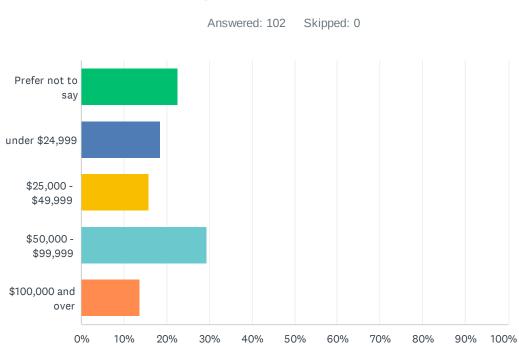

| ANSWER CHOICES      | RESPONSES |
|---------------------|-----------|
| Prefer not to say   | 22.55% 23 |
| under \$24,999      | 18.63% 19 |
| \$25,000 - \$49,999 | 15.69% 16 |
| \$50,000 - \$99,999 | 29.41% 30 |
| \$100,000 and over  | 13.73% 14 |
| TOTAL               | 102       |