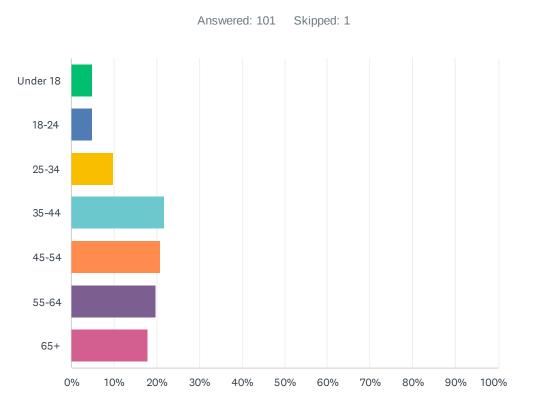

# Q19 The information collected below will be used to identify areas for improvement in our communities. Thank you for completing the demographics.Age

| ANSWER CHOICES | RESPONSES |     |
|----------------|-----------|-----|
| Under 18       | 4.95%     | 5   |
| 18-24          | 4.95%     | 5   |
| 25-34          | 9.90%     | 10  |
| 35-44          | 21.78%    | 22  |
| 45-54          | 20.79%    | 21  |
| 55-64          | 19.80%    | 20  |
| 65+            | 17.82%    | 18  |
| TOTAL          |           | 101 |