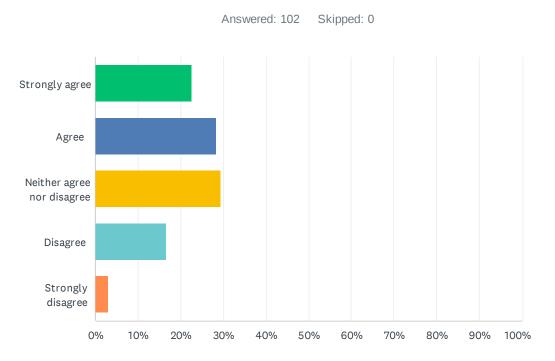

# Q5 Harm reduction services like Narcan/Naloxone and syringe service programs reduce the risks of drug use.

| ANSWER CHOICES             | RESPONSES |   |
|----------------------------|-----------|---|
| Strongly agree             | 22.55% 23 | 3 |
| Agree                      | 28.43% 25 | Э |
| Neither agree nor disagree | 29.41% 30 | С |
| Disagree                   | 16.67% 17 | 7 |
| Strongly disagree          | 2.94%     | 3 |
| TOTAL                      | 102       | 2 |

# Q6 It is difficult to find harm reduction services like Narcan/Naloxone and syringe service programs in my community.

| ANSWER CHOICES             | RESPONSES |
|----------------------------|-----------|
| Strongly agree             | 12.75% 13 |
| Agree                      | 19.61% 20 |
| Neither agree nor disagree | 35.29% 36 |
| Disagree                   | 30.39% 31 |
| Strongly disagree          | 1.96% 2   |
| TOTAL                      | 102       |