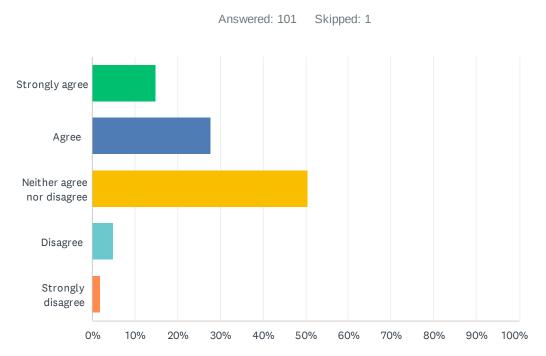

#### Q4 It is difficult to find healthcare providers who offer Medication Assisted Recovery - MAR ( which is the use of medications to treat substance use disorders e.g., methadone or buprenorphine to treat opioid use disorder) in my community.

| ANSWER CHOICES             | RESPONSES |
|----------------------------|-----------|
| Strongly agree             | 14.85% 15 |
| Agree                      | 27.72% 28 |
| Neither agree nor disagree | 50.50% 51 |
| Disagree                   | 4.95% 5   |
| Strongly disagree          | 1.98% 2   |
| TOTAL                      | 101       |