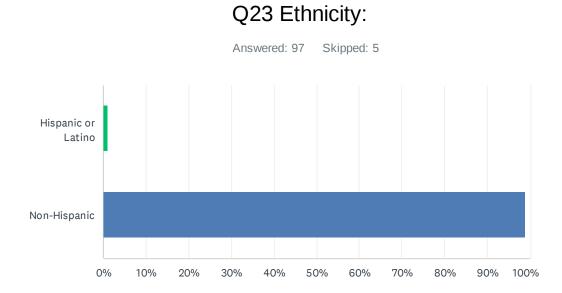

| ANSWER CHOICES     | RESPONSES |    |
|--------------------|-----------|----|
| Hispanic or Latino | 1.03%     | 1  |
| Non-Hispanic       | 98.97%    | 96 |
| TOTAL              |           | 97 |