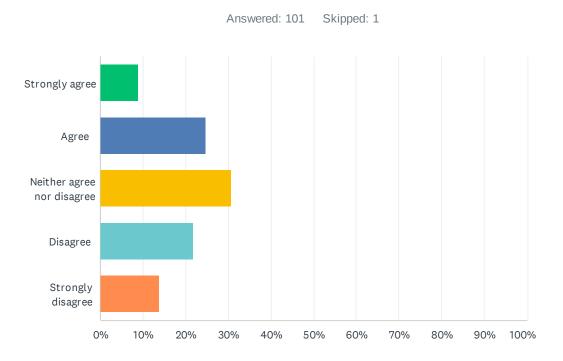

| ANSWER CHOICES             | RESPONSES |
|----------------------------|-----------|
| Strongly agree             | 8.91% 9   |
| Agree                      | 24.75% 25 |
| Neither agree nor disagree | 30.69% 31 |
| Disagree                   | 21.78% 22 |
| Strongly disagree          | 13.86% 14 |
| TOTAL                      | 101       |