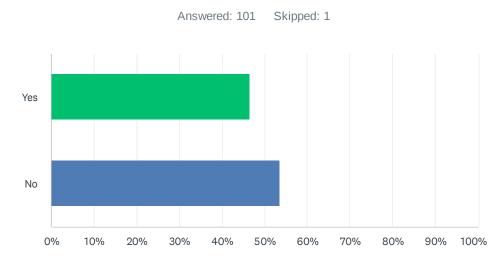

# Q13 Do you know about your Piatt County ROSC (Recovery Oriented System of Care)?

| ANSWER CHOICES | RESPONSES |     |
|----------------|-----------|-----|
| Yes            | 46.53%    | 47  |
| No             | 53.47%    | 54  |
| TOTAL          |           | 101 |