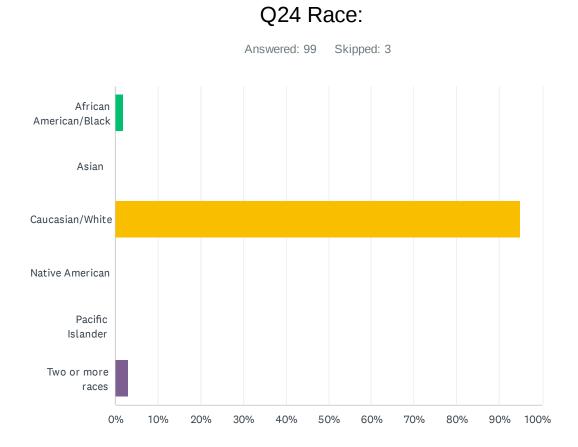

#### 28 / 30

| ANSWER CHOICES         | RESPONSES |
|------------------------|-----------|
| African American/Black | 2.02% 2   |
| Asian                  | 0.00% 0   |
| Caucasian/White        | 94.95% 94 |
| Native American        | 0.00% 0   |
| Pacific Islander       | 0.00% 0   |
| Two or more races      | 3.03% 3   |
| TOTAL                  | 99        |