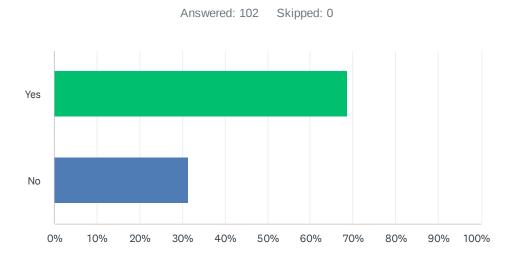

## Q11 Do you know anyone with Substance Use Disorder (including yourself)?

| ANSWER CHOICES | RESPONSES |     |
|----------------|-----------|-----|
| Yes            | 68.63%    | 70  |
| No             | 31.37%    | 32  |
| TOTAL          |           | 102 |