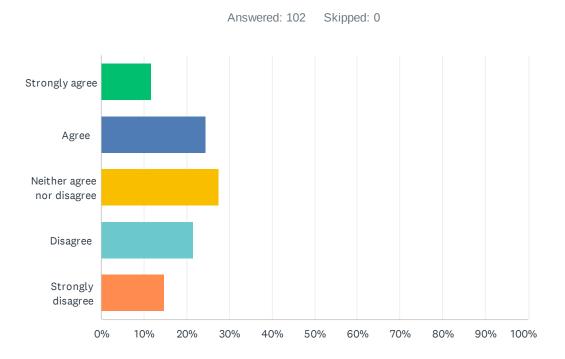

| ANSWER CHOICES             | RESPONSES |
|----------------------------|-----------|
| Strongly agree             | 11.76% 12 |
| Agree                      | 24.51% 25 |
| Neither agree nor disagree | 27.45% 28 |
| Disagree                   | 21.57% 22 |
| Strongly disagree          | 14.71% 15 |
| TOTAL                      | 102       |