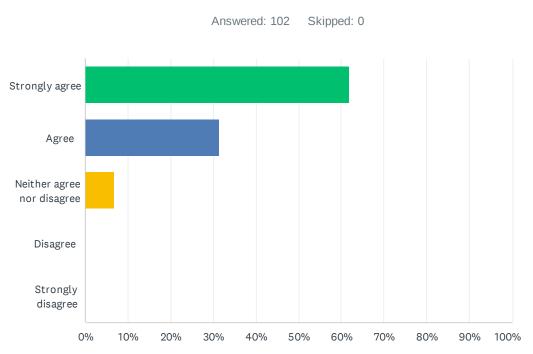

### Q2 People with a mental illness deserve respect.

| ANSWER CHOICES             | RESPONSES |     |
|----------------------------|-----------|-----|
| Strongly agree             | 61.76%    | 63  |
| Agree                      | 31.37%    | 32  |
| Neither agree nor disagree | 6.86%     | 7   |
| Disagree                   | 0.00%     | 0   |
| Strongly disagree          | 0.00%     | 0   |
| TOTAL                      | :         | 102 |