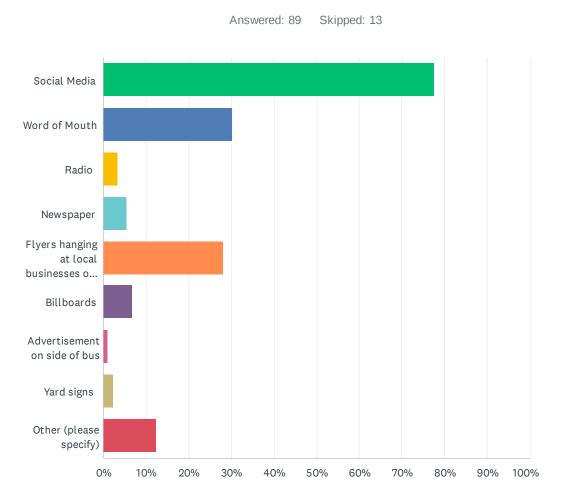

#### Q14 How, if at all, are you seeing information about events your Piatt County ROSC is holding? Please select all that apply.

| ANSWER CHOICES                                              | RESPONSES |    |
|-------------------------------------------------------------|-----------|----|
| Social Media                                                | 77.53%    | 69 |
| Word of Mouth                                               | 30.34%    | 27 |
| Radio                                                       | 3.37%     | 3  |
| Newspaper                                                   | 5.62%     | 5  |
| Flyers hanging at local businesses or helping organizations | 28.09%    | 25 |
| Billboards                                                  | 6.74%     | 6  |
| Advertisement on side of bus                                | 1.12%     | 1  |
| Yard signs                                                  | 2.25%     | 2  |
| Other (please specify)                                      | 12.36%    | 11 |
| Total Respondents: 89                                       |           |    |
|                                                             |           |    |
| # OTHER (PLEASE SPECIFY)                                    | DATE      |    |