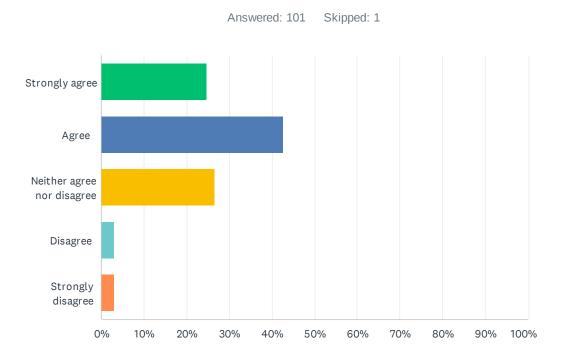

# Q3 Medication Assisted Recovery - MAR (which is the use of medications to treat substance use disorders e.g., methadone or buprenorphine to treat opioid use disorder) is an effective treatment for substance use disorders.

| ANSWER CHOICES             | RESPONSES |   |
|----------------------------|-----------|---|
| Strongly agree             | 24.75% 25 | 5 |
| Agree                      | 42.57% 43 | 3 |
| Neither agree nor disagree | 26.73% 27 | 7 |
| Disagree                   | 2.97%     | 3 |
| Strongly disagree          | 2.97%     | 3 |
| TOTAL                      | 101       | 1 |