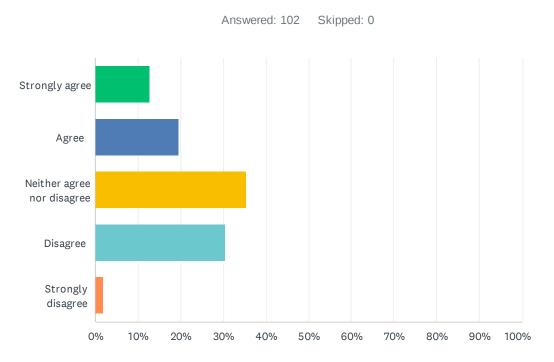

## Q7 It is difficult to find mental health and substance use treatment services in my community.

| ANSWER CHOICES             | RESPONSES |    |
|----------------------------|-----------|----|
| Strongly agree             | 19.61% 2  | 20 |
| Agree                      | 26.47% 2  | 27 |
| Neither agree nor disagree | 21.57% 2  | 22 |
| Disagree                   | 26.47% 2  | 27 |
| Strongly disagree          | 5.88%     | 6  |
| TOTAL                      | 10        | )2 |

# Q8 We should increase government funding on treatment options for mental health and substance use disorders.

| ANSWER CHOICES             | RESPONSES |
|----------------------------|-----------|
| Strongly agree             | 50.00% 5: |
| Agree                      | 32.35% 33 |
| Neither agree nor disagree | 10.78%    |
| Disagree                   | 4.90%     |
| Strongly disagree          | 1.96%     |
| TOTAL                      | 10        |