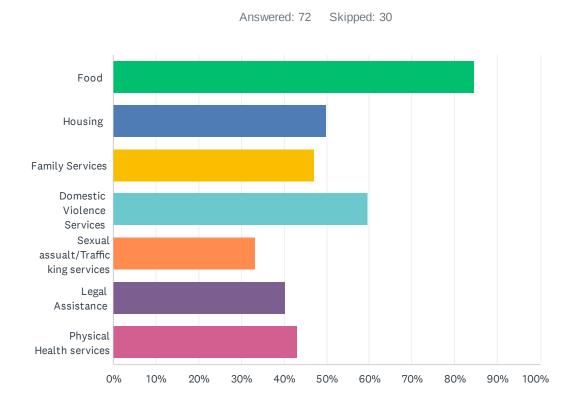

### Q15 Do you know where to go to receive help in accessing free or reduced: (Please check the box if your answer is YES)

| ANSWER CHOICES                      | RESPONSES |    |
|-------------------------------------|-----------|----|
| Food                                | 84.72%    | 61 |
| Housing                             | 50.00%    | 36 |
| Family Services                     | 47.22%    | 34 |
| Domestic Violence Services          | 59.72%    | 43 |
| Sexual assualt/Trafficking services | 33.33%    | 24 |
| Legal Assistance                    | 40.28%    | 29 |
| Physical Health services            | 43.06%    | 31 |
| Total Respondents: 72               |           |    |