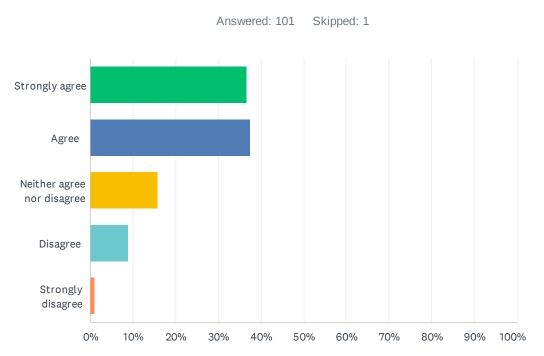

| Q1 People who ι | use drugs deserve | respect. |
|-----------------|-------------------|----------|
|-----------------|-------------------|----------|

| ANSWER CHOICES             | RESPONSES |
|----------------------------|-----------|
| Strongly agree             | 36.63% 37 |
| Agree                      | 37.62% 38 |
| Neither agree nor disagree | 15.84% 16 |
| Disagree                   | 8.91% 9   |
| Strongly disagree          | 0.99% 1   |
| TOTAL                      | 101       |