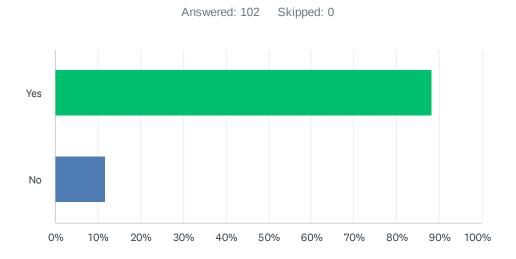

## Q12 Do you know anyone with Mental Health Disorders (including yourself)?

| ANSWER CHOICES | RESPONSES |     |
|----------------|-----------|-----|
| Yes            | 88.24%    | 90  |
| No             | 11.76%    | 12  |
| TOTAL          |           | 102 |