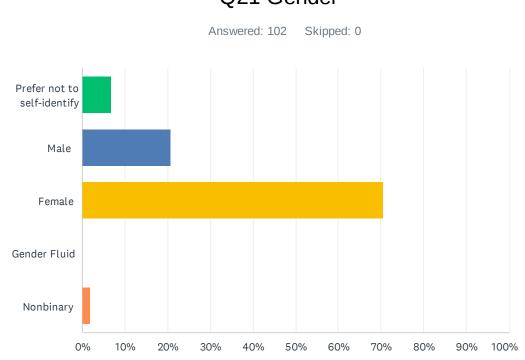

### Q20 Income level

| ANSWER CHOICES              | RESPONSES |
|-----------------------------|-----------|
| Prefer not to self-identify | 6.86% 7   |
| Male                        | 20.59% 21 |
| Female                      | 70.59% 72 |
| Gender Fluid                | 0.00% 0   |
| Nonbinary                   | 1.96% 2   |
| TOTAL                       | 102       |

### Q21 Gender