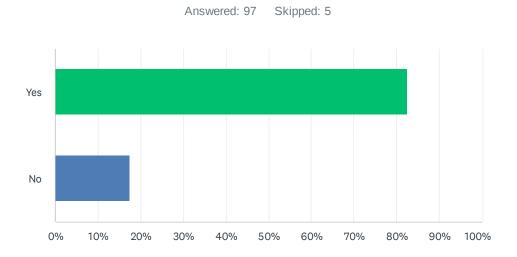

# Q17 Recovery housing in my community would be beneficial to individuals in recovery.

| ANSWER CHOICES | RESPONSES |    |
|----------------|-----------|----|
| Yes            | 82.47%    | 80 |
| No             | 17.53%    | 17 |
| TOTAL          |           | 97 |